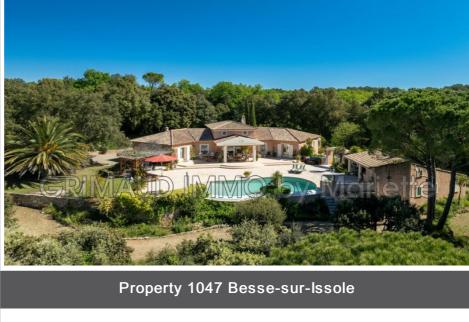

Climate class: C

Document non contractuel 22/12/2024 - Prix T.T.C

Exclusivity by delegation of mandate A clear view, calm, space and quality: the key words that perfectly suit this beautiful property in Besse sur Issole, on a wellmaintained park of almost 14000m<sup>2</sup>. It is accessed by a private and closed access road of approximately 300m. Arrived on the property, you will find total privacy, without any vis-à-vis. This elegant, architect-designed villa has a large living room that opens onto a beautiful covered terrace with stunning views of the Provencal hills. The living room opens onto the dining room and the well-equipped kitchen. There are three bedrooms, each with its own shower room, and an office that could also be used as a fourth bedroom. There is also a practical laundry room and a spacious workshop. Elsewhere in the property you will find a carefully decorated guest house, with a living room, an open kitchen, a bedroom and a bathroom. The mezzanine can still accommodate a double bed. The beautifully designed infinity pool and pool house form a covered storage area for wood and garden tools. As the cherry on the cake, a beautiful children \$\#39\$; playhouse overlooks the pétanque court. The grounds are home to many plants and trees and are very well maintained. There is a large area of flat land and are also suitable for horses.