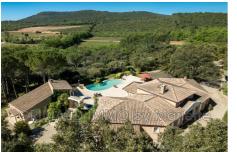

Climate class: C

Document non contractuel 22/12/2024 - Prix T.T.C

Exclusivity by delegation of mandate A clear view, calm, space and quality: the key words that perfectly suit this beautiful property in Besse sur Issole, on a wellmaintained park of almost 14000m<sup>2</sup>. It is accessed by a private and closed access road of approximately 300m. Arrived on the property, you will find total privacy, without any vis-à-vis. This elegant, architect-designed villa has a large living room that opens onto a beautiful covered terrace with stunning views of the Provencal hills. The living room opens onto the dining room and the well-equipped kitchen. There are three bedrooms, each with its own shower room, and an office that could also be used as a fourth bedroom. There is also a practical laundry room and a spacious workshop. Elsewhere in the property you will find a carefully decorated guest house, with a living room, an open kitchen, a bedroom and a bathroom. The mezzanine can still accommodate a double bed. The beautifully designed infinity pool and pool house form a covered storage area for wood and garden tools. As the cherry on the cake, a beautiful children \$\#39\$; playhouse overlooks the pétanque court. The grounds are home to many plants and trees and are very well maintained. There is a large area of flat land and are also suitable for horses.