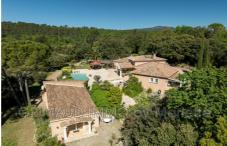

Climate class: C

Document non contractuel 22/12/2024 - Prix T.T.C

Exclusivity by delegation of mandate A clear view, calm, space and quality: the key words that perfectly suit this beautiful property in Besse sur Issole, on a wellmaintained park of almost 14000m<sup>2</sup>. It is accessed by a private and closed access road of approximately 300m. Arrived on the property, you will find total privacy, without any vis-à-vis. This elegant, architect-designed villa has a large living room that opens onto a beautiful covered terrace with stunning views of the Provencal hills. The living room opens onto the dining room and the well-equipped kitchen. There are three bedrooms, each with its own shower room, and an office that could also be used as a fourth bedroom. There is also a practical laundry room and a spacious workshop. Elsewhere in the property you will find a carefully decorated guest house, with a living room, an open kitchen, a bedroom and a bathroom. The mezzanine can still accommodate a double bed. The beautifully designed infinity pool and pool house form a covered storage area for wood and garden tools. As the cherry on the cake, a beautiful children \$\#39\$; playhouse overlooks the pétanque court. The grounds are home to many plants and trees and are very well maintained. There is a large area of flat land and are also suitable for horses.