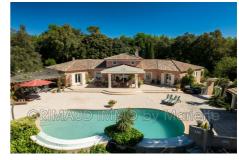

Climate class: C

Document non contractuel 22/12/2024 - Prix T.T.C

Exclusivity by delegation of mandate A clear view, calm, space and quality: the key words that perfectly suit this beautiful property in Besse sur Issole, on a wellmaintained park of almost 14000m<sup>2</sup>. It is accessed by a private and closed access road of approximately 300m. Arrived on the property, you will find total privacy, without any vis-à-vis. This elegant, architect-designed villa has a large living room that opens onto a beautiful covered terrace with stunning views of the Provencal hills. The living room opens onto the dining room and the well-equipped kitchen. There are three bedrooms, each with its own shower room, and an office that could also be used as a fourth bedroom. There is also a practical laundry room and a spacious workshop. Elsewhere in the property you will find a carefully decorated guest house, with a living room, an open kitchen, a bedroom and a bathroom. The mezzanine can still accommodate a double bed. The beautifully designed infinity pool and pool house form a covered storage area for wood and garden tools. As the cherry on the cake, a beautiful children \$\#39\$; playhouse overlooks the pétanque court. The grounds are home to many plants and trees and are very well maintained. There is a large area of flat land and are also suitable for horses.