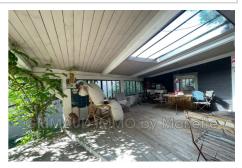

## Village house 1009 La Garde-Freinet

Old sheepfold, located in a quiet and green environment. This charming hamlet house consists of a large living room, an open kitchen which gives access to a magnificent shaded patio. Upstairs, a large bedroom with bathroom, shower and a mezzanine bedroom. This house has renovation potential in its annex, thus offering development possibilities according to your needs and desires. On a spacious plot of land, in absolute calm, you will also find an apartment, ideal for welcoming guests or for making it an independent work space.