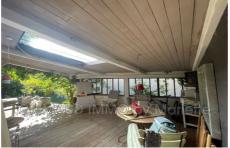

## Village house 1009 La Garde-Freinet

Old sheepfold, located in a quiet and green environment. This charming hamlet house consists of a large living room, an open kitchen which gives access to a magnificent shaded patio. Upstairs, a large bedroom with bathroom, shower and a mezzanine bedroom. This house has renovation potential in its annex, thus offering development possibilities according to your needs and desires. On a spacious plot of land, in absolute calm, you will also find an apartment, ideal for welcoming guests or for making it an independent work space.