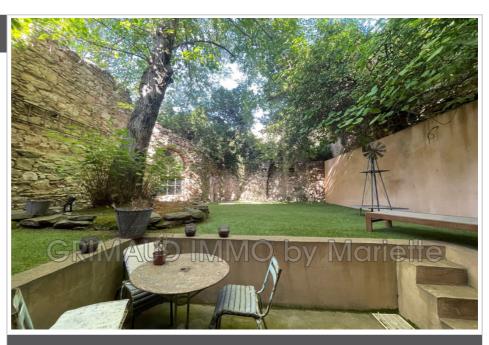

## Village house 1009 La Garde-Freinet

Old sheepfold, located in a quiet and green environment. This charming hamlet house consists of a large living room, an open kitchen which gives access to a magnificent shaded patio. Upstairs, a large bedroom with bathroom, shower and a mezzanine bedroom. This house has renovation potential in its annex, thus offering development possibilities according to your needs and desires. On a spacious plot of land, in absolute calm, you will also find an apartment, ideal for welcoming guests or for making it an independent work space.