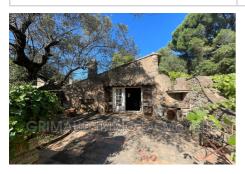

## Village house 1009 La Garde-Freinet

Old sheepfold, located in a quiet and green environment. This charming hamlet house consists of a large living room, an open kitchen which gives access to a magnificent shaded patio. Upstairs, a large bedroom with bathroom, shower and a mezzanine bedroom. This house has renovation potential in its annex, thus offering development possibilities according to your needs and desires. On a spacious plot of land, in absolute calm, you will also find an apartment, ideal for welcoming guests or for making it an independent work space.